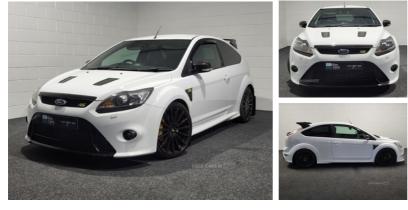

# Ford Focus 2.5 RS 3dr | Jan 2010

**Stunning Car** 

## **Vehicle Features**

'Ford Power' starter button, 19" 15 spoke RS alloy wheels, 60/40 split/folding rear back and cushion, ABS/EBD, Driver airbag, Easy fuel capless refuelling system, Electric front and rear windows + one touch + global open/closing, Electric hydraulic power assisted steering, ESP with traction control + emergency brake assist, Front inertia reel height adjustable seatbelts with pretensioners, Front passenger airbag, Front Recaro sports seats, Front side airbags, Heated windscreen washers, Locking wheel nuts, Perimeter alarm with volume sensing, Quickclear heated windscreen, Rear curtain airbags, Rear privacy glass, Side curtain airbags, Smokers Pack - Focus, Tyre repair kit, Xenon headlights + auto levelling and washers

# £27,995

| Miles:           | 45000        |
|------------------|--------------|
| Fuel Type:       | Petrol       |
| Transmission:    | Manual       |
| Colour:          | White        |
| Engine Size:     | 2521         |
| CO2 Emission:    | 225          |
| Tax Band:        | K (£430 p/a) |
| Body Style:      | Hatchback    |
| Insurance group: | 38A          |
| Reg:             | MHZ6643      |